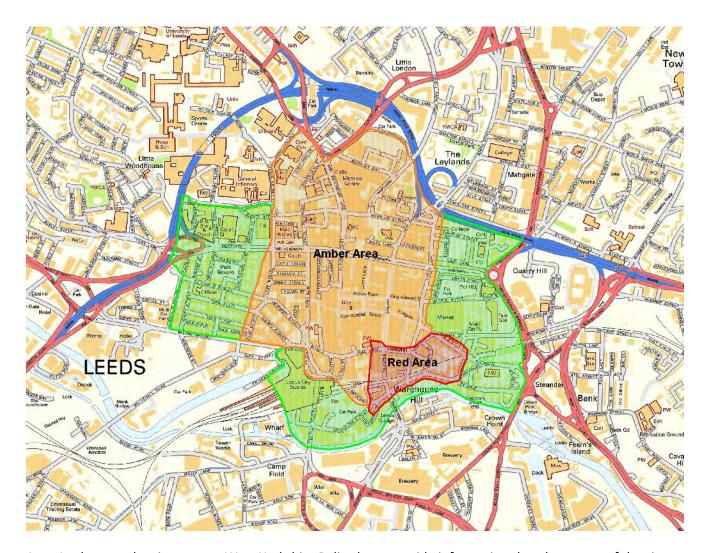

## 8.0 Cumulative Impact Policy

- 8.1 The premises are located within the Cumulative Impact area 1 for the City Centre.
- 8.2 Cumulative Impact means the potential impact on the promotion of the licensing objectives here there are a significant number of licensed premises concentrated in one area.
- 8.3 An applicant wishing to obtain a new licence for premises falling within any of the cumulative impact areas must identify through the risk assessment process and or/operating schedule the steps that they intend to take so that the council and responsible authorities can be satisfied with that granting of a new licence will not add to the impact already being experienced.
- 8.4 Details of the Cumulative Impact Policy specific to area 1 and an outline of the evidence behind the reason for setting this Policy is attached at Appendix D.