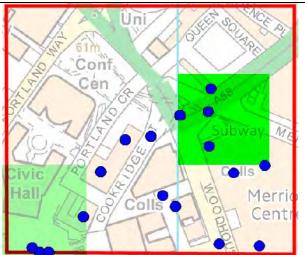

#### 6.0 Licensing Hours

- 6.1 Members are directed to paragraphs 6.8 to 6.15 for the Statement of Licensing Policy which states the criteria that will be applied to any decision for new applications or variations which include extending hours.
- In brief the Policy states at 6.14 that restrictions may be made to the proposed hours of use where, after receiving relevant representations, the council considers it appropriate for the promotion of the licensing objectives to do so. The council will take into account the existing pattern of licensed premises in an area when considering what is appropriate to promote the objectives. Applications which are significantly out of character for a locality will need to demonstrate that granting the hours sought will not impact on the licensing objectives, given the potential for neighbouring premises to seek the same additional hours to prevent rivals gaining a commercial advantage.
- 6.3 A list of premises in the local area and their licensed hours and activities is provided at appendix B.