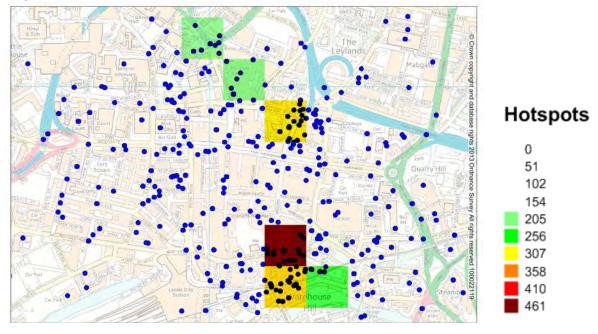

## 8.0 Cumulative Impact Policy

- 8.1 The premises are located within the Cumulative Impact area 1 for the City Centre.
- 8.2 Cumulative Impact means the potential impact on the promotion of the licensing objectives here there are a significant number of licensed premises concentrated in one area.
- 8.3 An applicant wishing to obtain a new licence for premises falling within any of the cumulative impact areas must identify through the risk assessment process and or/operating schedule the steps that they intend to take so that the council and responsible authorities can be satisfied with that granting of a new licence will not add to the impact already being experienced.
- 8.4 Details of the Cumulative Impact Policy specific to area 1 and an outline of the evidence behind the reason for setting this Policy is attached at Appendix D.