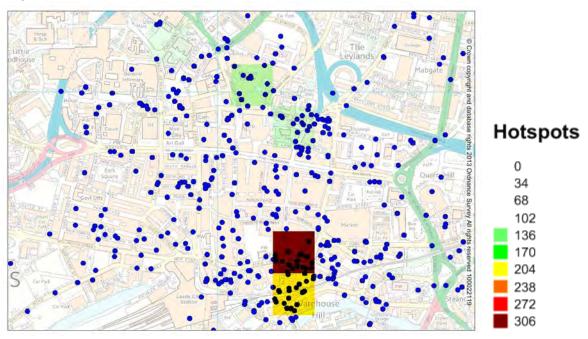

## 8.0 Cumulative Impact Policy

- 8.1 The premises are located within the Cumulative Impact area 1 for the City Centre.
- 8.2 Cumulative Impact means the potential impact on the promotion of the licensing objectives here there are a significant number of licensed premises concentrated in one area.
- 8.3 An applicant wishing to obtain a new licence for premises falling within any of the cumulative impact areas must identify through the risk assessment process and or/operating schedule the steps that they intend to take so that the council and responsible authorities can be satisfied with that granting of a new licence will not add to the impact already being experienced.
- 8.4 Details of the Cumulative Impact Policy specific to area 1 and an outline of the evidence behind the reason for setting this Policy is attached at Appendix D.