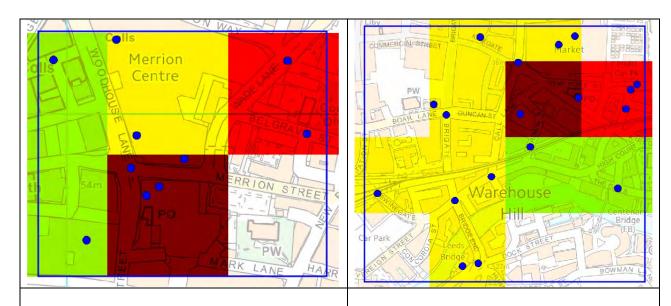

## 8.0 Cumulative Impact Policy

- 8.1 The premises are located within the Cumulative Impact area 1 for the City Centre.
- 8.2 Cumulative Impact means the potential impact on the promotion of the licensing objectives here there are a significant number of licensed premises concentrated in one area.
- 8.3 An applicant wishing to obtain a new licence for premises falling within any of the cumulative impact areas must identify through the risk assessment process and or/operating schedule the steps that they intend to take so that the council and responsible authorities can be satisfied with that granting of a new licence will not add to the impact already being experienced.
- 8.4 Details of the Cumulative Impact Policy specific to area 1 and an outline of the evidence behind the reason for setting this Policy is attached at Appendix D.