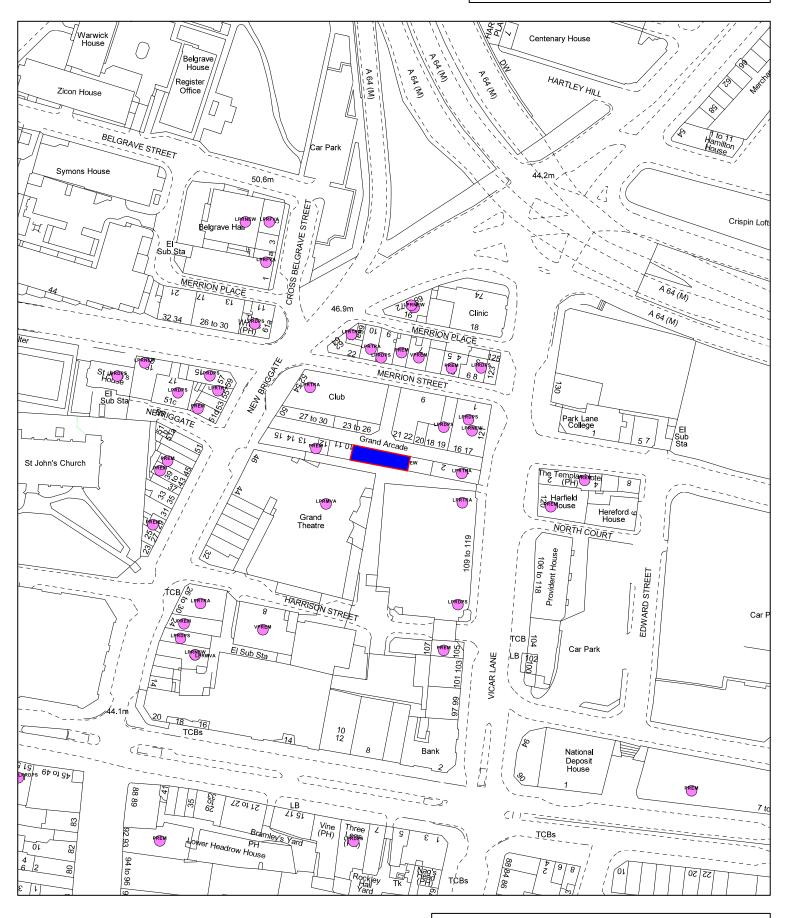

#### 7.0 Location

7.1 A map which identifies the location of this premise is attached at Appendix C.

## 8.0 Cumulative Impact Policy

- 8.1 The premises are located within the Cumulative Impact area 1 for the City Centre.
- 8.2 Cumulative Impact means the potential impact on the promotion of the licensing objectives here there are a significant number of licensed premises concentrated in one area.
- 8.3 An applicant wishing to obtain a new licence for premises falling within any of the cumulative impact areas must identify through the risk assessment process and or/operating schedule the steps that they intend to take so that the council and responsible authorities can be satisfied with that granting of a new licence will not add to the impact already being experienced.
- 8.4 Details of the Cumulative Impact Policy specific to area 1 and an outline of the evidence behind the reason for setting this Policy is attached at Appendix D.