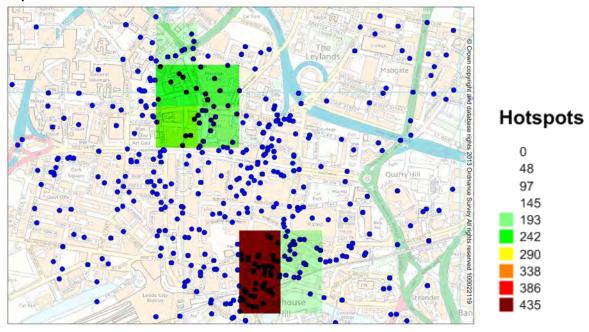

## 8.0 Cumulative Impact Policy

- 8.1 The premises are located within the Cumulative Impact area 1 for the City Centre.
- 8.2 Cumulative Impact means the potential impact on the promotion of the licensing objectives here there are a significant number of licensed premises concentrated in one area.
- 8.3 An applicant wishing to obtain a new licence for premises falling within any of the cumulative impact areas must identify through the risk assessment process and or/operating schedule the steps that they intend to take so that the council and responsible authorities can be satisfied with that granting of a new licence will not add to the impact already being experienced.
- 8.4 Details of the Cumulative Impact Policy specific to area 1 and an outline of the evidence behind the reason for setting this Policy is attached at Appendix D.