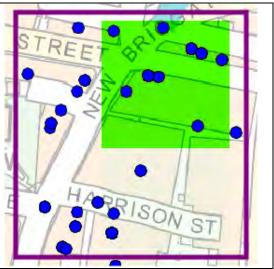

#### 7.0 Location

7.1 A map which identifies the location of this premise is attached at Appendix C.