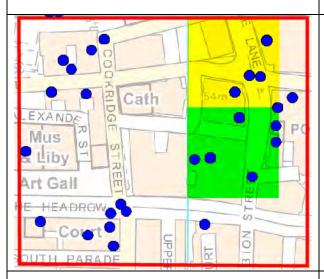

#### 6.0 Licensing Hours

- 6.1 Members are directed to paragraphs 6.8 to 6.15 for the Statement of Licensing Policy which states the criteria that will be applied to any decision for new applications or variations which include extending hours.
- In brief the Policy states at 6.14 that restrictions may be made to the proposed hours of use where, after receiving relevant representations, the council considers it appropriate for the promotion of the licensing objectives to do so. The council will take into account the existing pattern of licensed premises in an area when considering what is appropriate to promote the objectives. Applications which are significantly out of character for a locality will need to demonstrate that granting the hours sought will not impact on the licensing objectives, given the potential for neighbouring premises to seek the same additional hours to prevent rivals gaining a commercial advantage.
- 6.3 A list of premises in the local area and their licensed hours and activities is provided at appendix B.