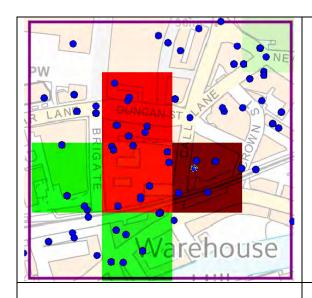

#### 7.0 Location

7.1 A map which identifies the location of this premise is attached at Appendix C.

## 8.0 Cumulative Impact Policy

- 8.1 The premises are located within the Cumulative Impact area 1 for the City Centre.
- 8.2 Cumulative Impact means the potential impact on the promotion of the licensing objectives here there are a significant number of licensed premises concentrated in one area.
- 8.3 An applicant wishing to obtain a new licence for premises falling within any of the cumulative impact areas must identify through the risk assessment process and or/operating schedule the steps that they intend to take so that the council and responsible authorities can be satisfied with that granting of a new licence will not add to the impact already being experienced.
- 8.4 Details of the Cumulative Impact Policy specific to area 1 and an outline of the evidence behind the reason for setting this Policy is attached at Appendix D.