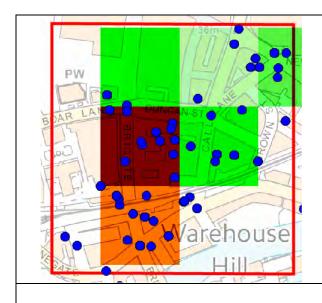

## 8.0 Cumulative Impact Policy

- 8.1 The premises are located within the Cumulative Impact area 1 for the City Centre.
- 8.2 Cumulative Impact means the potential impact on the promotion of the licensing objectives here there are a significant number of licensed premises concentrated in one area.
- 8.3 An applicant wishing to obtain a new licence for premises falling within any of the cumulative impact areas must identify through the risk assessment process and or/operating schedule the steps that they intend to take so that the council and responsible authorities can be satisfied with that granting of a new licence will not add to the impact already being experienced.
- 8.4 Details of the Cumulative Impact Policy specific to area 1 and an outline of the evidence behind the reason for setting this Policy is attached at Appendix D.