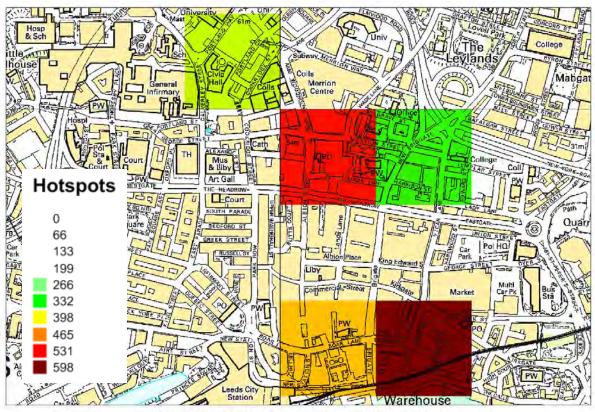

#### 7.0 Location

7.1 A map which identifies the location of this premise is attached at Appendix C.