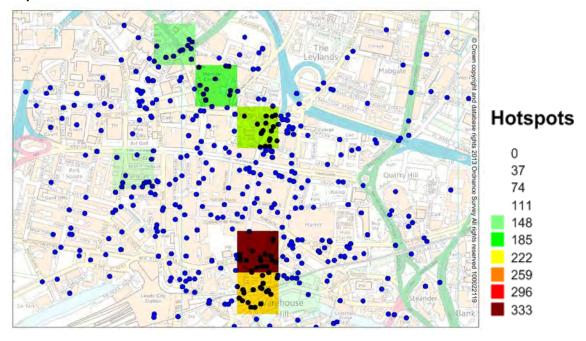

## 8.0 Cumulative Impact Policy

- 8.1 The premises are located within the Cumulative Impact area 1 for the City Centre.
- 8.2 Cumulative Impact means the potential impact on the promotion of the licensing objectives here there are a significant number of licensed premises concentrated in one area.
- 8.3 An applicant wishing to obtain a new licence for premises falling within any of the cumulative impact areas must identify through the risk assessment process and or/operating schedule the steps that they intend to take so that the council and responsible authorities can be satisfied with that granting of a new licence will not add to the impact already being experienced.
- 8.4 Details of the Cumulative Impact Policy specific to area 1 and an outline of the evidence behind the reason for setting this Policy is attached at Appendix D.