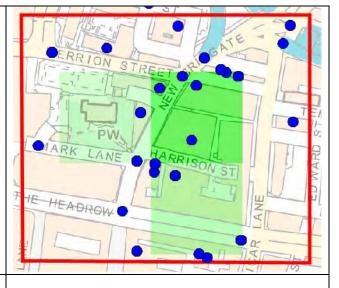

#### 7.0 Location

7.1 A map which identifies the location of this premise is attached at Appendix C.